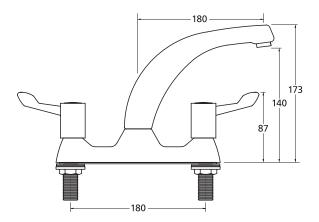

## MAINTENANCE & CLEANING

Cleaning chrome: Do not use abrasive, chlorine or acid-based cleaning products. Avoid contact with concentrated bleach. Clean with soapy water using a cloth or sponge.

Dimensions are in millimeters. If a CAD file is required please visit www.mechline.com.